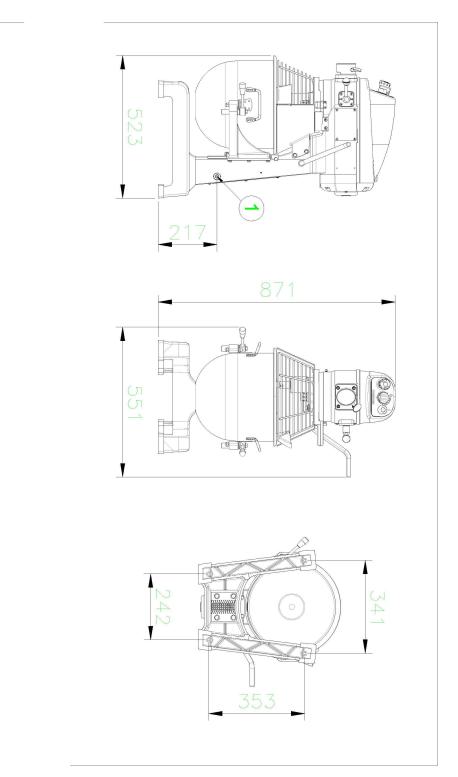

Technical drawing

| Universal mixer planetary 3 speed 20 l 230 V |                              |                              |
|----------------------------------------------|------------------------------|------------------------------|
| Model                                        | SAP Code                     | 00003701                     |
| RM 200H                                      | A group of<br>articles - web | Cutters and universal robots |